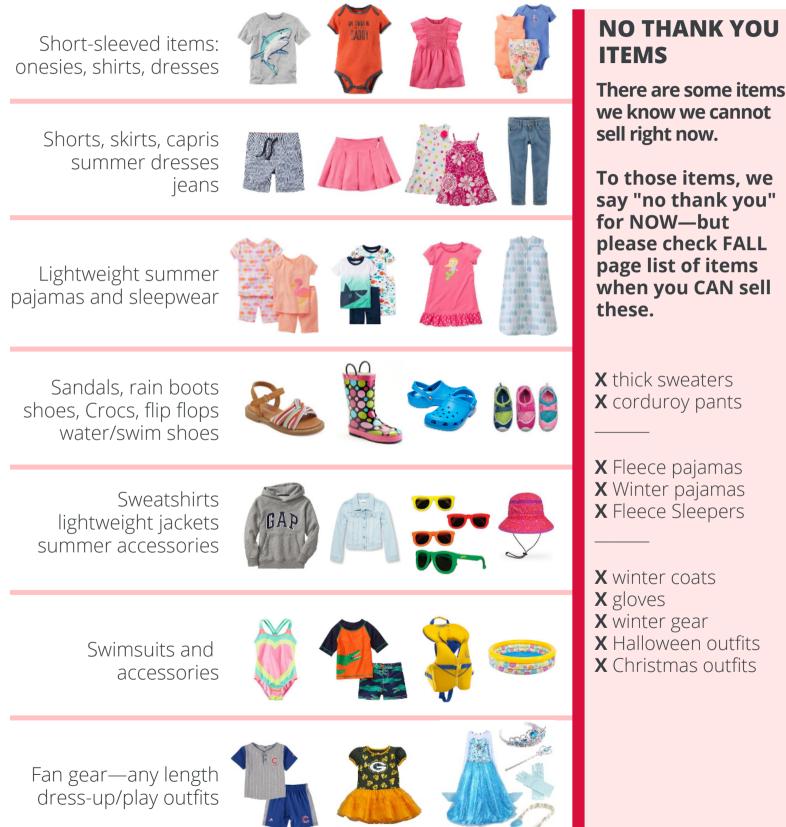

# WHAT TO SELL SPRING

Item Limits: Please bring your best 250 hanging clothing items which includes up to 20 girls junior and up to 10 maternity sizes. Max 5 plush toys, Max 5 Bedding/Blankets, Max 10 Mommy Mart. (1 item = 1 tag.)