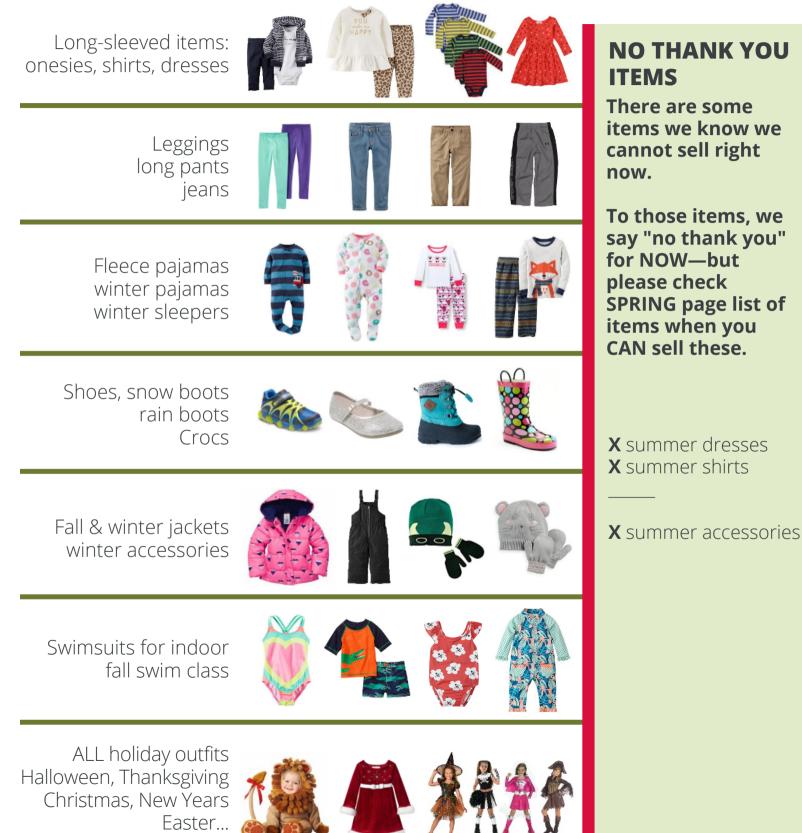

### WHAT TO SELL CLOTHING FALL

**Item Limits:** Please bring your best 250 hanging clothing items which includes up to 20 girls junior and up to 10 maternity sizes. Max 5 plush toys, Max 5 Bedding/Blankets, Max 10 Mommy Mart. (1 item = 1 tag.)