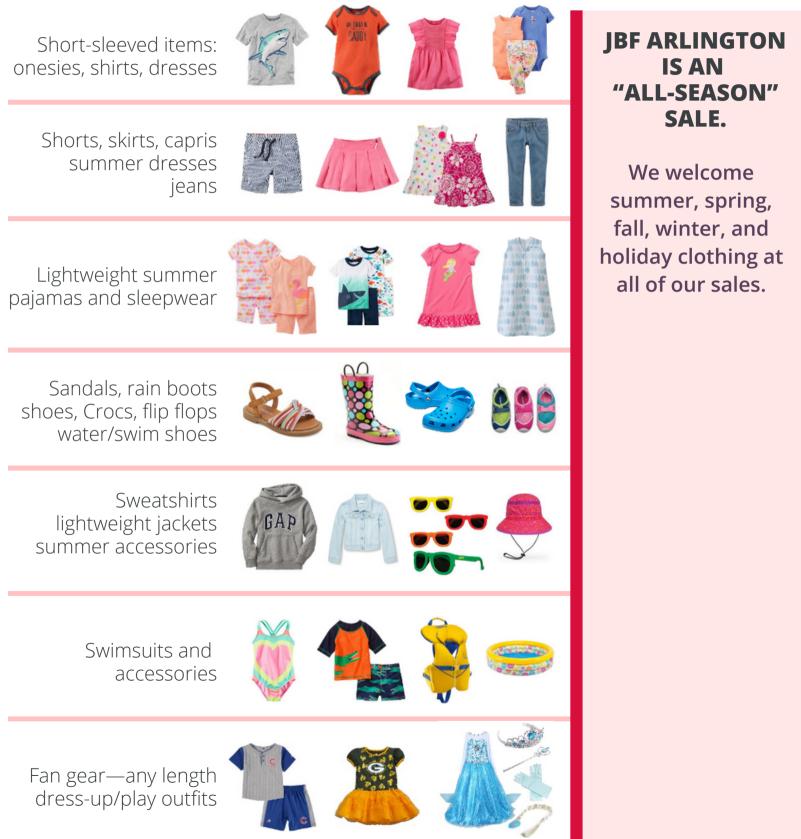

# WHAT TO SELL SPRING

Item Limits: Please bring your best 250 hanging clothing items which includes up to 20 girls junior and up to 10 maternity sizes. Max 5 plush toys, Max 5 Bedding/Blankets, Max 10 Mommy Mart. (1 item = 1 tag.)