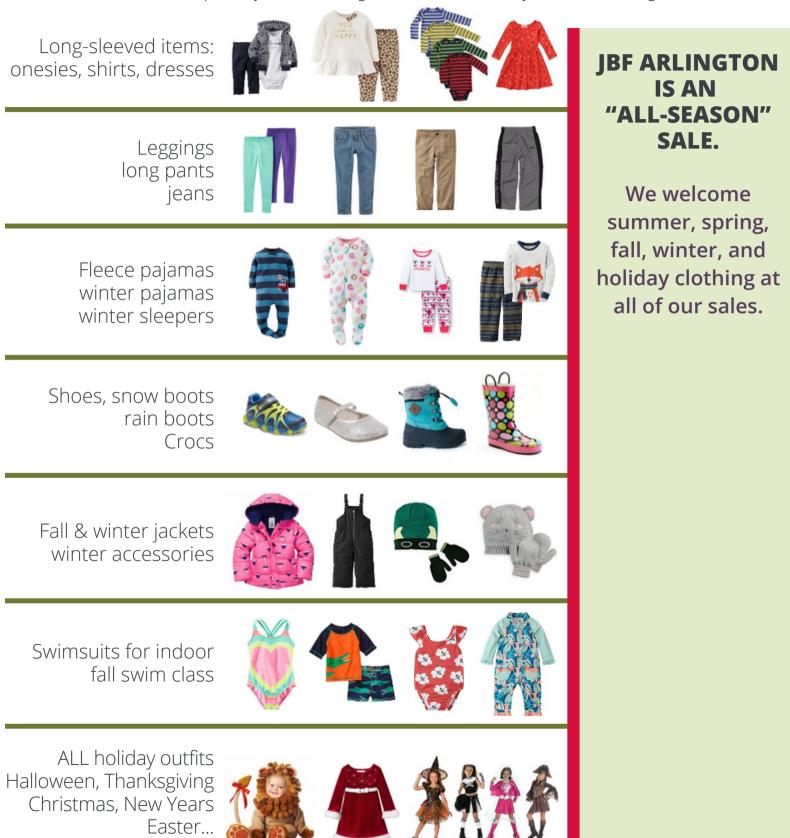

## WHAT TO SELL CLOTHING FALL

Item Limits: Please bring your best 250 hanging clothing items which includes up to 20 girls junior and up to 10 maternity sizes. Max 5 plush toys, Max 5 Bedding/Blankets, Max 10 Mommy Mart. (1 item = 1 tag.)